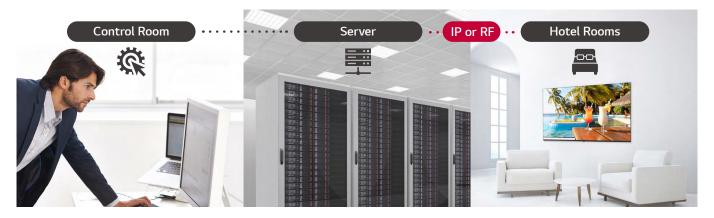

## **Pro:Centric Direct**

The hotel content management solution Pro:Centric Direct offers easy and simple editing tools, making it easy to perform service and IP network-based remote management with a single click. The Pro:Centric Direct solution enables users to edit their interface easily by providing customized interface and efficiently manages all TVs in the room. The latest PCD version provides IoT-based inroom control as well as voice control function through LG Natural Language Processing (NLP). These IoT and voice-related functions will be your starting point to prepare for the hotel rooms of next generation through artificial intelligence.