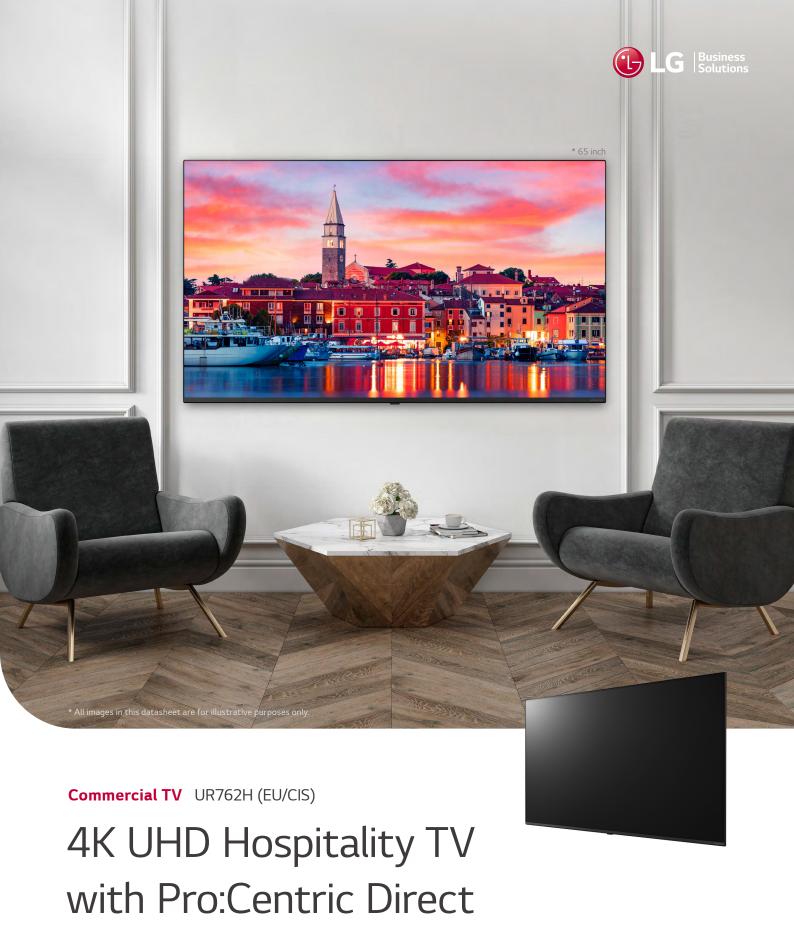

## Slim Bezel That Makes TV a Sophisticated Objet

UR762H series with a slim bezel is designed to blend into any interior and delivers an immersive viewing experience without any interruption.