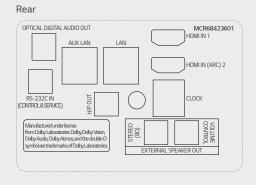

### CONNECTIVITY

### 65" / 55" / 50"

\* Dimensions & Jack Panels may differ from the above image, so please contact LG sales team to verify before ordering.