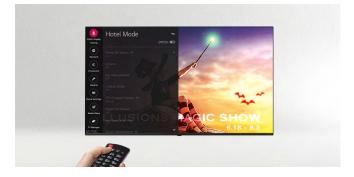

## Hotel Mode (Public Display Mode)

From channel selection to volume level, you can control the TV settings in business areas. Public Display Mode also enables you to restore default settings, as required, on the TVs.