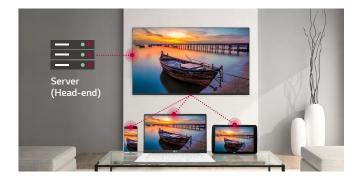

### Pro:Centric Cloud

Pro:Centric Cloud improves the usability of enterprise's CMS solution and cloudification of system, reinforcing the service of 3<sup>rd</sup> party solution. It also offers various design templates, improving data collection and analytics platform with an eye-catching dashboard.

# **USB** Cloning

USB data cloning makes managing multiple displays more efficient for optimal operation. Instead of setting up each display one by one, data can be copied to a USB for one display and can be sent to the other displays through a USB plug-in.