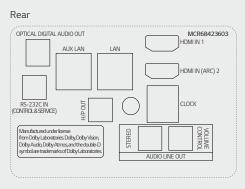

### CONNECTIVITY

### 65" / 55" / 50"

\* Dimensions & Jack Panels may differ from the above image, so please contact LG sales team to verify before ordering.