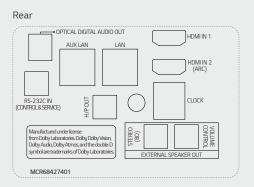

isplay Mode)

From channel selection to volume level, you can control the TV settings in business areas. Public Display Mode also enables you to restore default settings, as required, on the TVs.



# **USB** Cloning

USB data cloning makes managing multiple displays more efficient for optimal operation. Instead of setting up each display one by one, data can be copied to a USB for one display and can be sent to the other displays through a USB plug-in.



# Bluetooth Sound Sync

Bluetooth Sound Sync enables users to listen to music on a mobile device through TV speakers via Bluetooth connection.

\* Support devices for Bluetooth Sound Sync: Android (above v4.4 KitKat) / iOS based mobile device

\* All images are for illustrative purposes only.

### CONNECTIVITY

#### UR762H0ZC

#### 75"



### Side



### UR762H9ZC

# 75"



## Side



#### 65" / 55" / 50"



### 65" / 55" / 50"



\* Dimensions & Jack Panels may differ from the above image, so please contact LG sales team to verify before ordering.