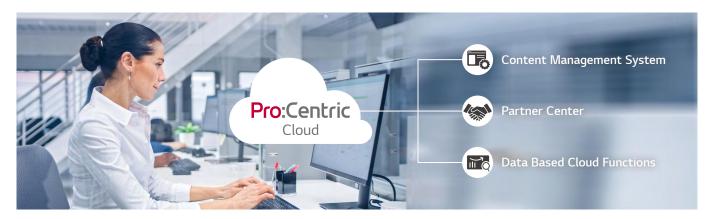

### Pro:Centric Cloud

Pro:Centric Cloud improves the usability of enterprise's CMS solution and cloudification of system, reinforcing the service of 3<sup>rd</sup> party solution. It also offers various design templates, improving data collection and analytics platform with an eye-catching dashboard.