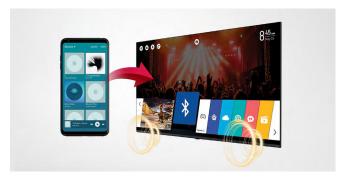

# Bluetooth Sound Sync

Bluetooth Sound Sync enables users to listen to music on a mobile device through TV speakers via Bluetooth connection.

\* Support devices for Bluetooth Sound Sync: Android (above v4.4 KitKat) / iOS based mobile device