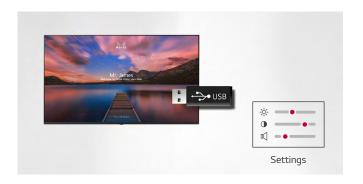

# **USB** Cloning

USB data cloning makes managing multiple displays more efficient for optimal operation. Instead of setting up each display one by one, data can be copied to a USB for one display and can be sent to the other displays through a USB plug-in.