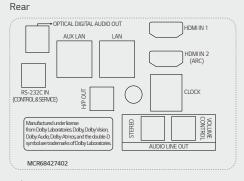

### CONNECTIVITY

#### 65" / 55" / 50"

### 65" / 55" / 50"

\* Dimensions & Jack Panels may differ from the above image, so please contact LG sales team to verify before ordering.