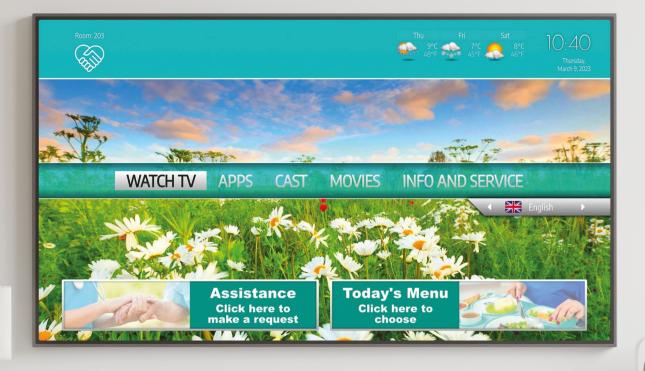

# Simple, powerful hospitality TV

#### **Smarten up your TV System**

Mediagate adds SMART TV functionality and additional features to non-smart displays or Android TV platforms.

### **Key Features**

- Integrated Google Chromecast
- Hundreds of downloadable APPS
- Dynamic weather icons
- Information Services
- Bi-directional communication

### **Operational Benefits**

- Fast, efficient deployment across TV portfolio
- GDPR Compliant clears user credentials
- TV Messaging via an intuitive web portal
- Onscreen prompts and call to action buttons

## How does it work?

Mediagate runs on any new or existing Android TV (Google TV), and can be integrated with all other TVs via a small footprint set-top box, securely connected to the TV's HDMI port.

The software turns the TV into an interactive entertainment system, offering a home-from-home TV experience, with the additional features, services and security of a hospitality TV.