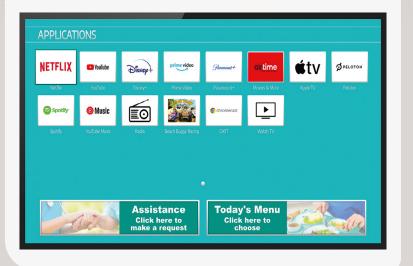

### **Key Features**

- Integrated Google Chromecast
- Hundreds of downloadable APPS
- Dynamic weather icons
- Information Services
- Bi-directional communication