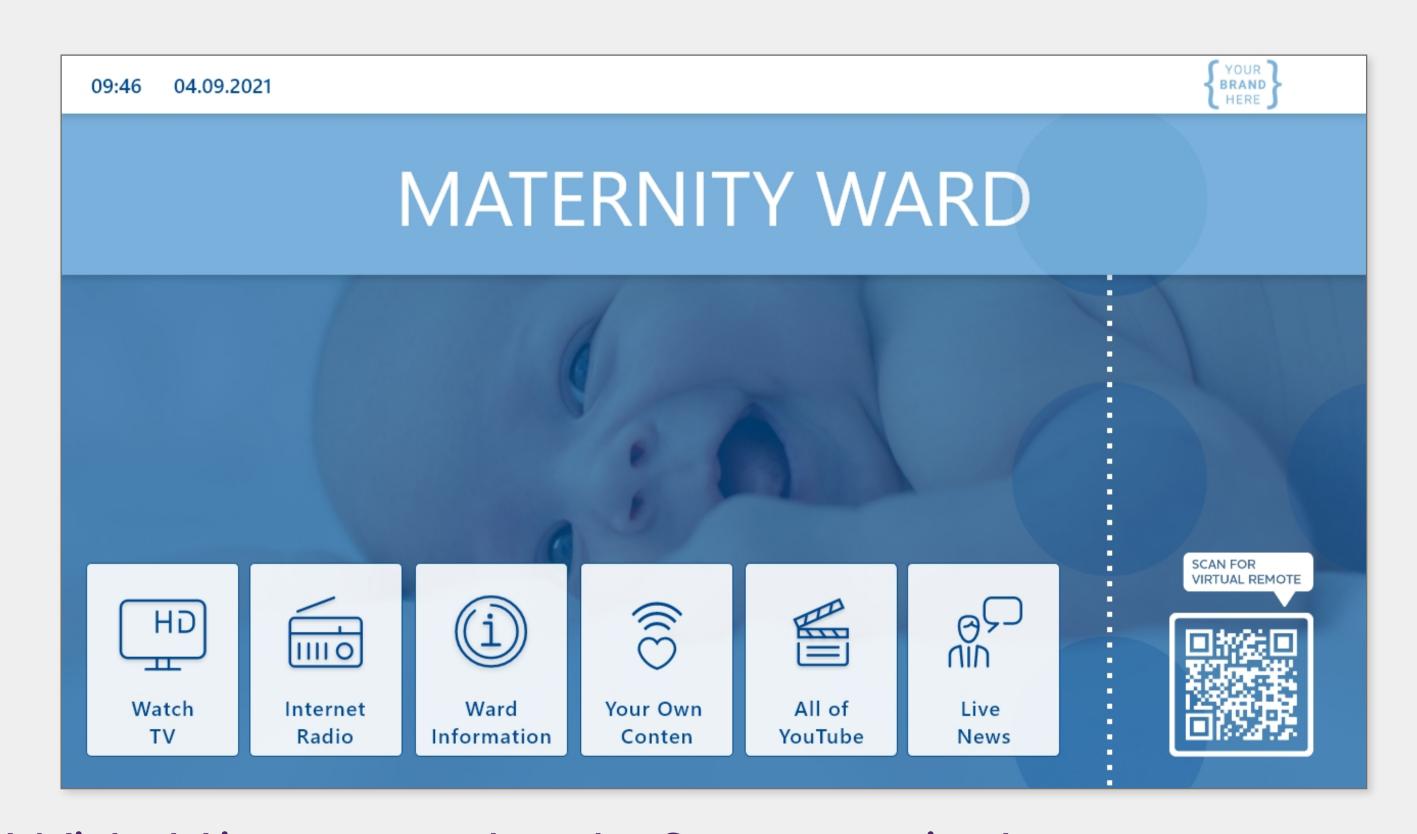

### The features

- TV channel line-up management.
- Fully customisable 1080p menus, no rigid limits.
- Information pages with online editor.
- Bespoke template library ensuring a smooth start.
- Wake-Up, including central management.
- Native TV Apps e.g. Airtime, YouTube & Web.
- External TV inputs e.g. AirPlay, Chromecast & HDMI.
- Native TV features e.g. Bluetooth, Miracast & SmartView.
- Highly adaptable open APIs to show live dynamic data.
- LG and Samsung compatible through intuitive onboarding.
  - ... and much much more, ask for further details.

With Mirage any level of any vertical can connect. From hotels to healthcare, from budget to brand.