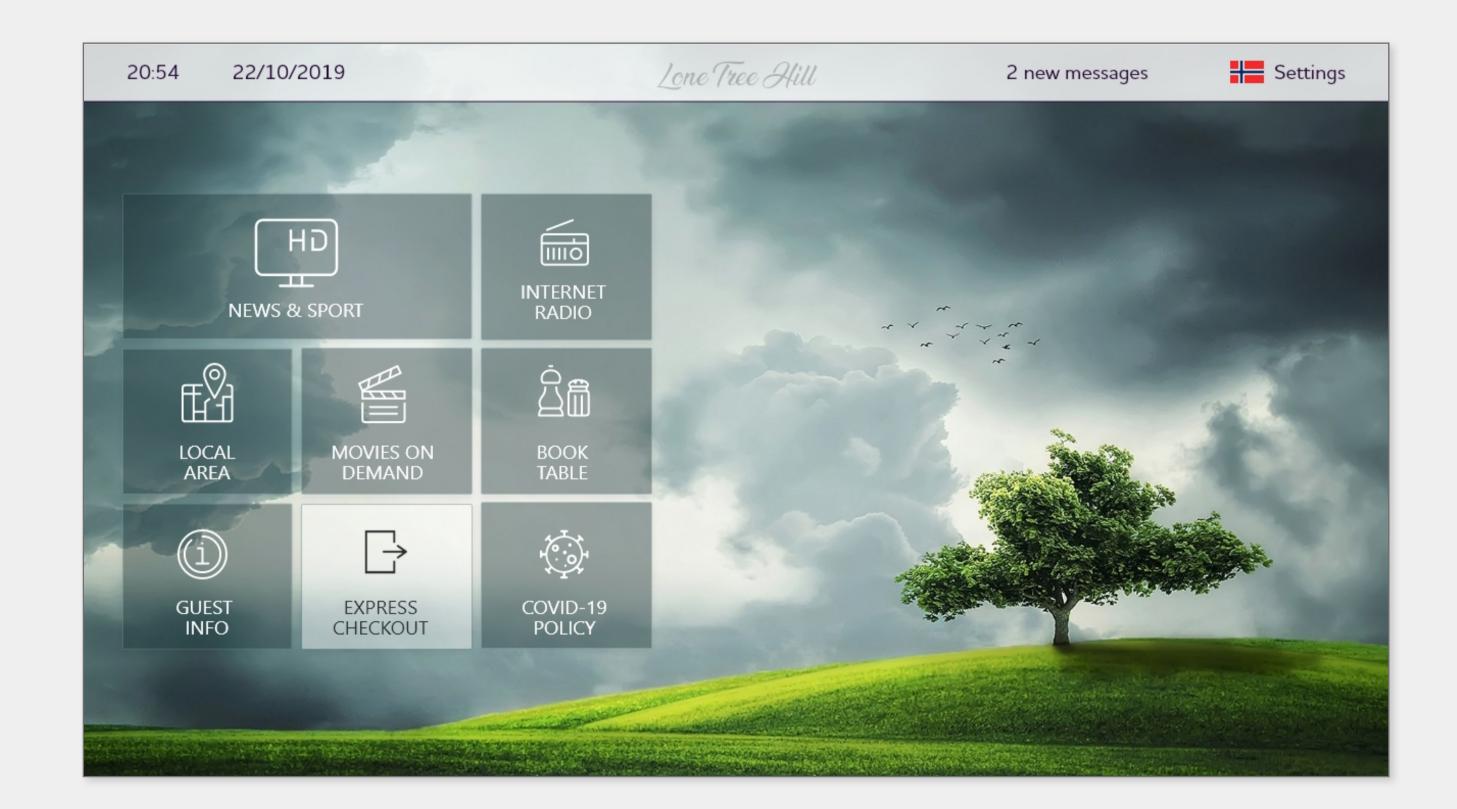

### The features

- TV channel line-up management.
- Fully customisable 1080p menus, no rigid limits.
- Information pages with online editor.
- Bespoke template library ensuring a smooth start.
- Wake-Up, including central management.
- Native TV Apps e.g. Airtime, YouTube & Web.
- External TV inputs e.g. AirPlay, Chromecast & HDMI.
- Native TV features e.g. Bluetooth, Miracast & SmartView.
- Highly adaptable open APIs to show live dynamic data.
- LG and Samsung compatible through intuitive onboarding.
  - ... and much much more, ask for further details.

Our design consultants are always on hand to help create the perfect experience