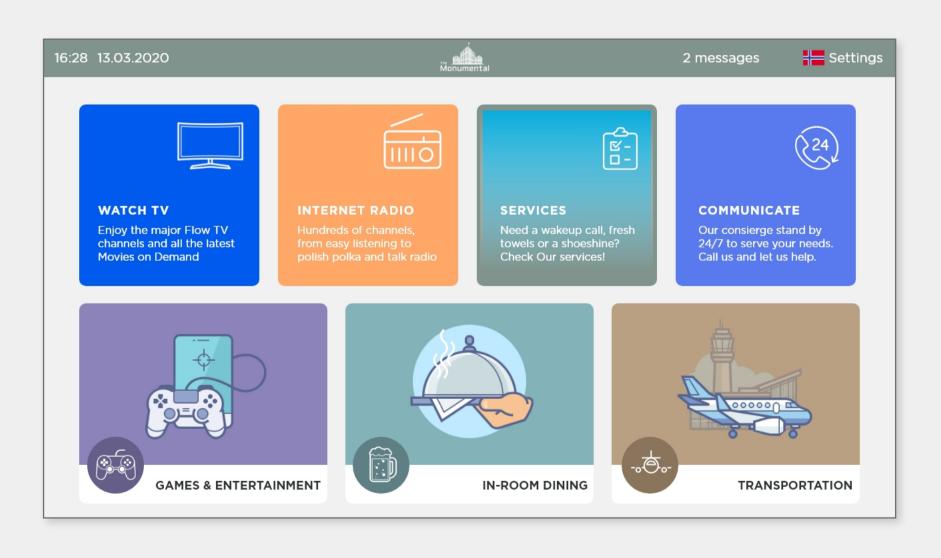

### The features

- TV channel line-up management.
- Fully customisable 1080p menus, no rigid limits.
- Information pages with online editor.
- Bespoke template library ensuring a smooth start.
- Wake-Up, including central management.
- Native TV Apps e.g. Airtime, YouTube & Web.
- External TV inputs e.g. AirPlay, Chromecast & HDMI.
- Native TV features e.g. Bluetooth, Miracast & SmartView.
- Highly adaptable open APIs to show live dynamic data.
- LG and Samsung compatible through intuitive onboarding.
  - ... and much much more, ask for further details.

Our design consultants are always on hand to help create the perfect experience