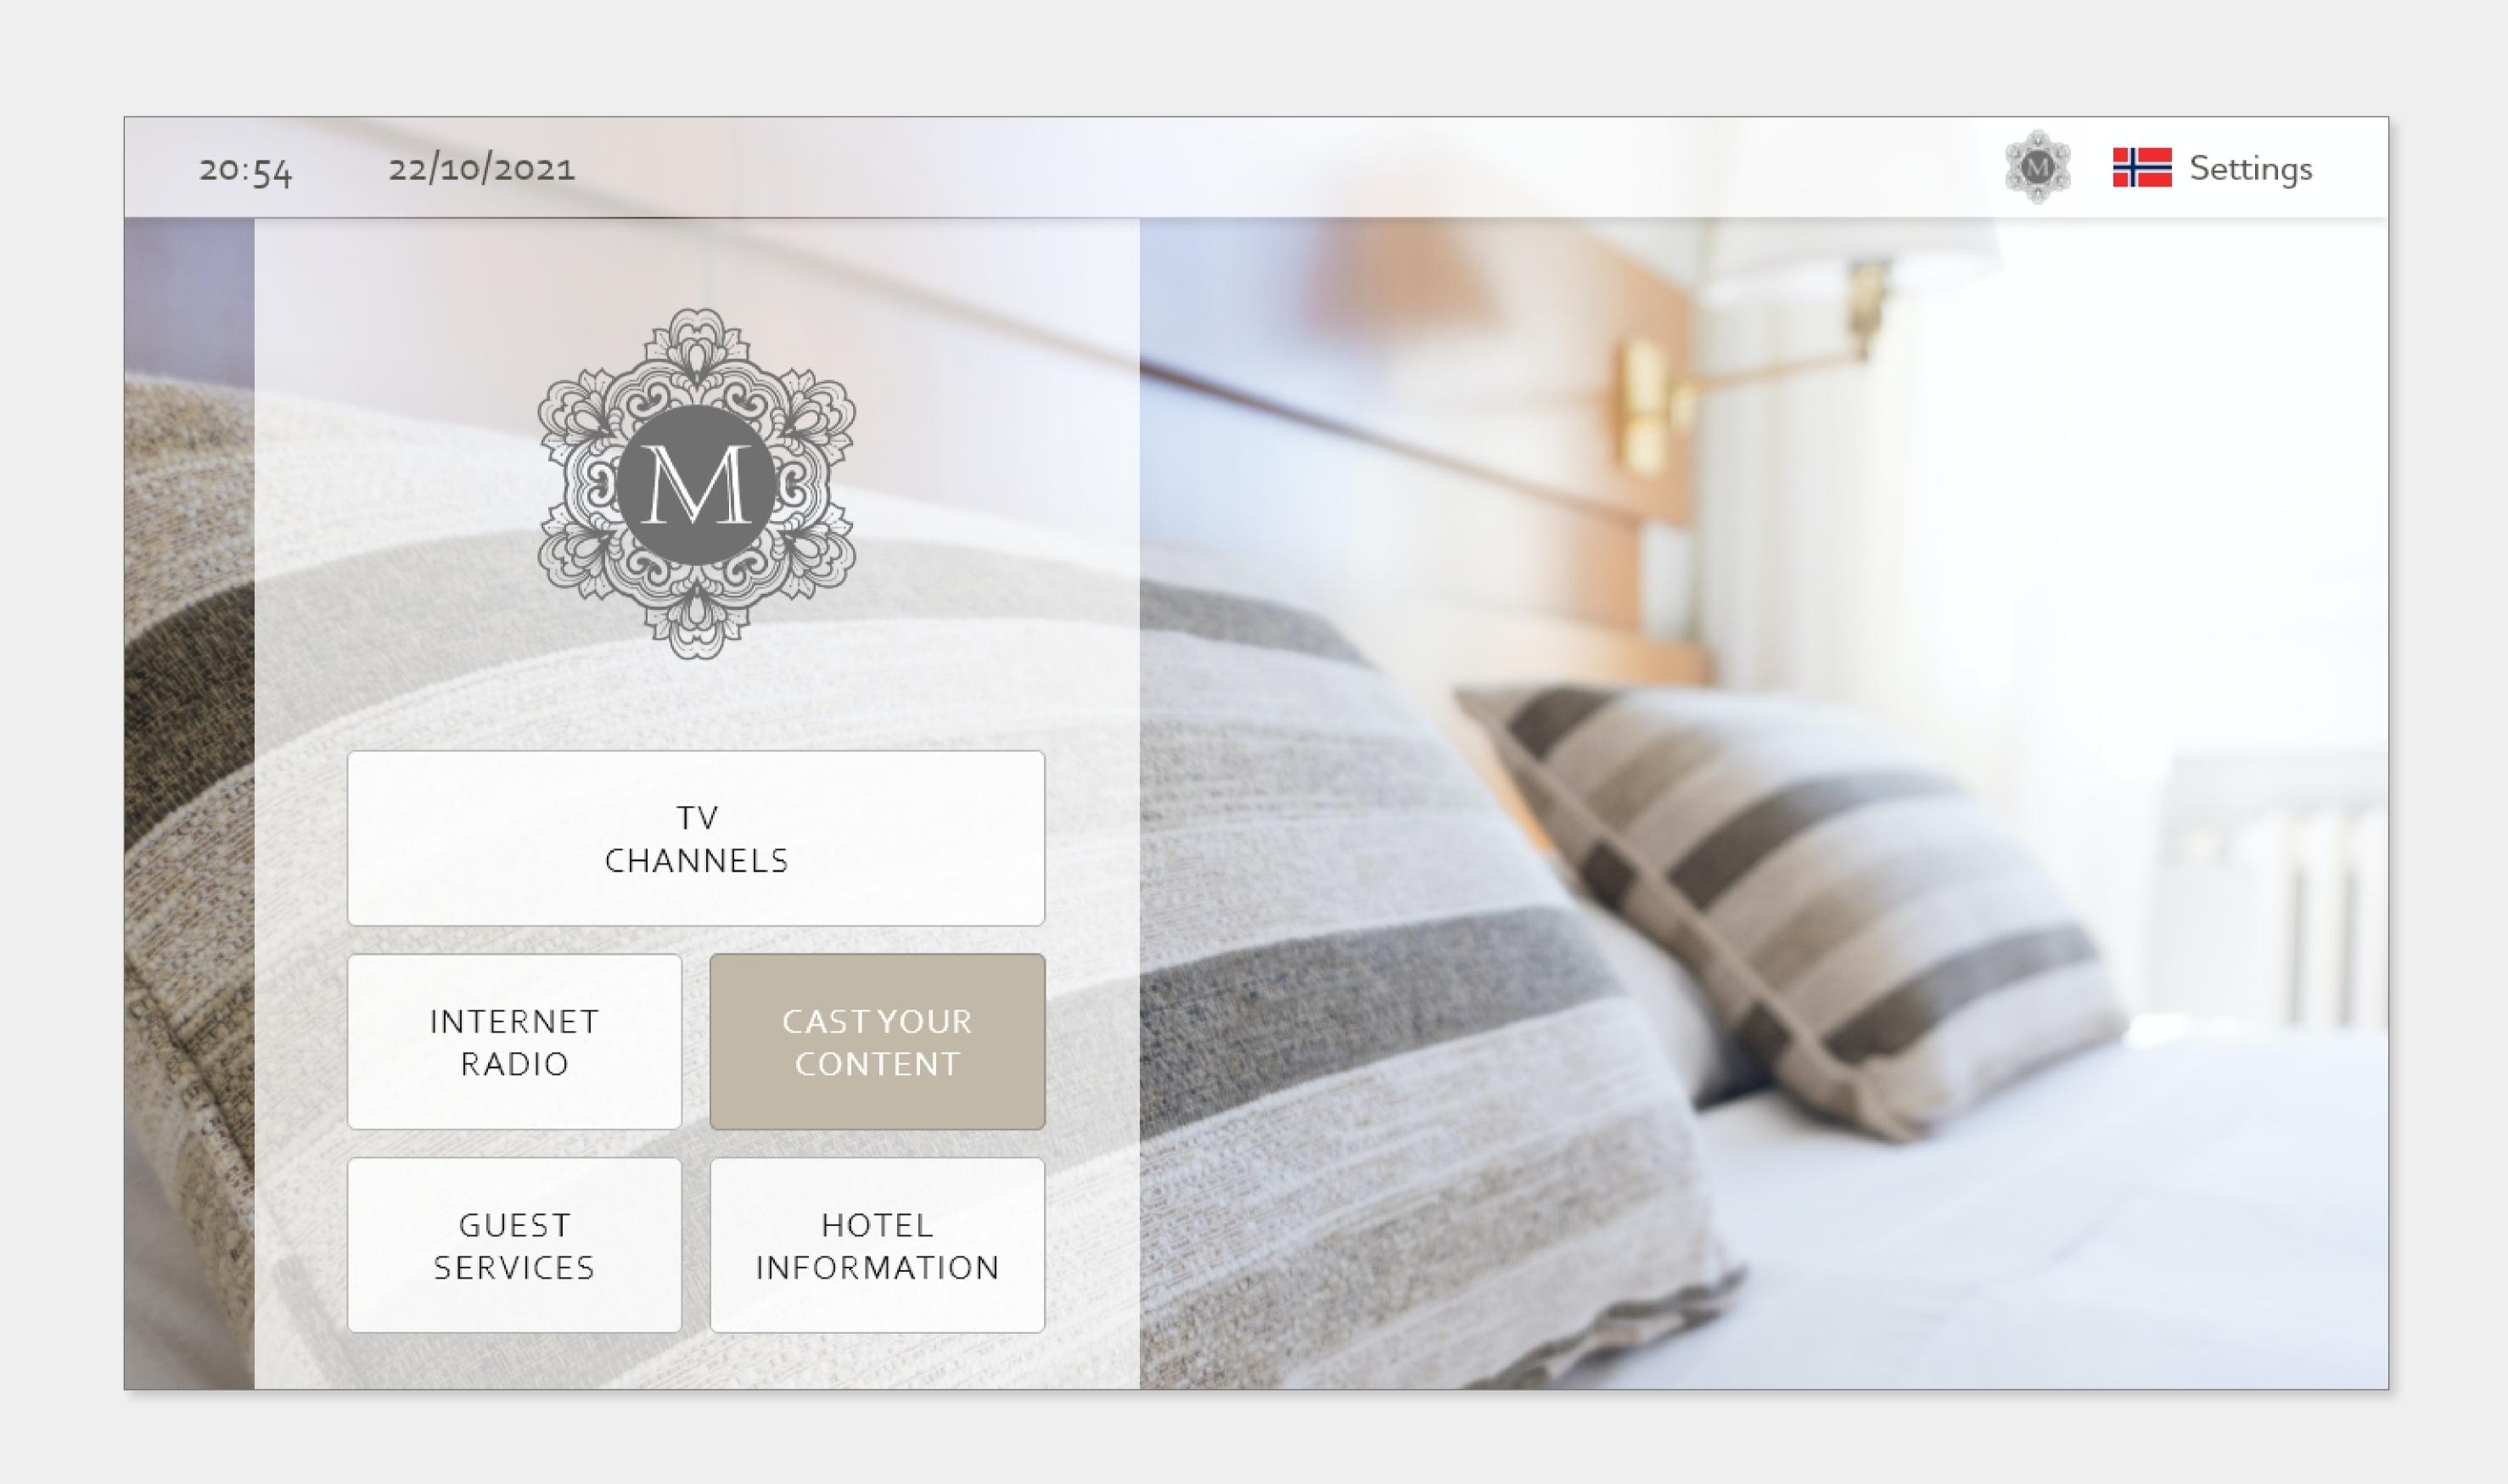

### The features

- TV channel line-up management.
- Fully customisable 1080p menus, no rigid limits.
- Information pages with online editor.
- Bespoke template library ensuring a smooth start.
- Wake-Up, including central management.
- Native TV Apps e.g. Airtime, YouTube & Web.
- External TV inputs e.g. AirPlay, Chromecast & HDMI.
- Native TV features e.g. Bluetooth, Miracast & SmartView.
- Highly adaptable open APIs to show live dynamic data.
- LG and Samsung compatible through intuitive onboarding.
  - ... and much much more, ask for further details.