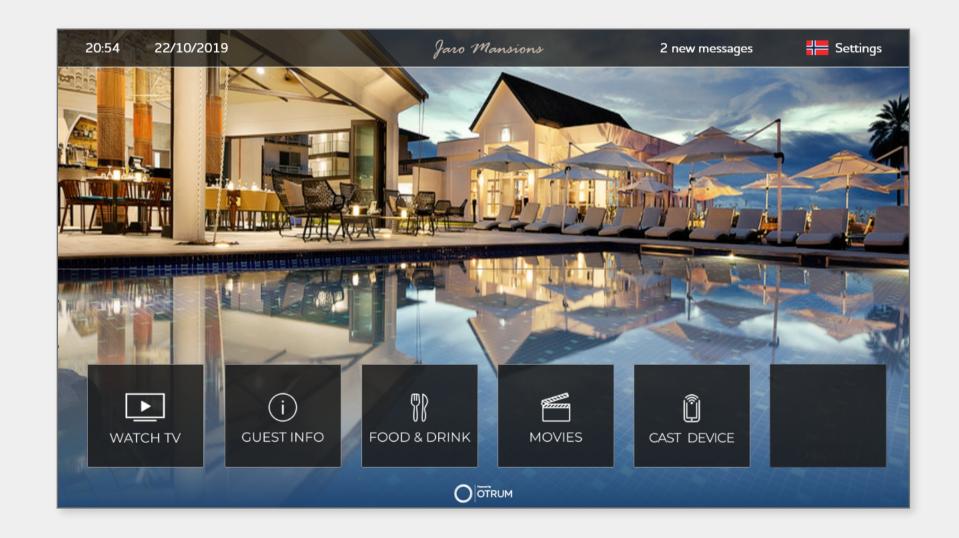

### The features

- TV channel line-up management.
- Fully customisable 1080p menus, no rigid limits.
- Information pages with online editor.
- Bespoke template library ensuring a smooth start.
- Wake-Up, including central management.
- Native TV Apps e.g. Airtime, YouTube & Web.
- External TV inputs e.g. AirPlay, Chromecast & HDMI.
- Native TV features e.g. Bluetooth, Miracast & SmartView.
- Highly adaptable open APIs to show live dynamic data.
- LG and Samsung compatible through intuitive onboarding.
  - ... and much much more, ask for further details.