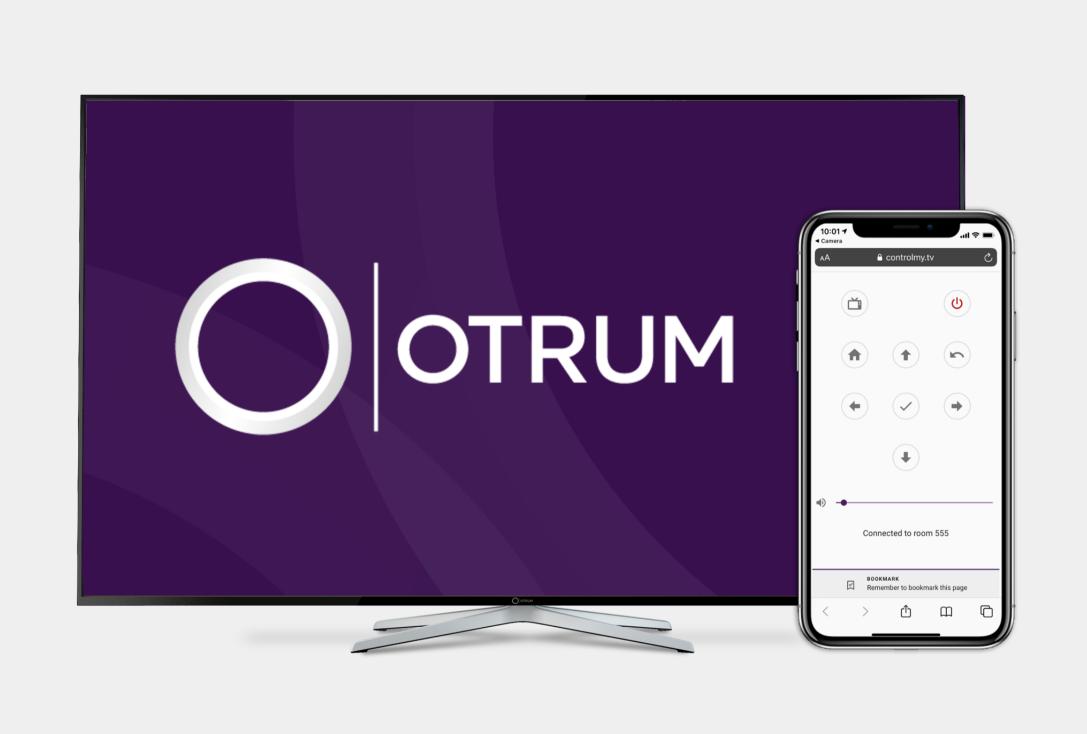

### The features

- TV channel line-up management.
- Fully customisable 1080p menus, no rigid limits.
- Information pages with online editor.
- Bespoke template library ensuring a smooth start.
- Wake-Up, including central management.
- Native TV Apps e.g. Airtime, YouTube & Web.
- External TV inputs e.g. AirPlay, Chromecast & HDMI.
- Native TV features e.g. Bluetooth, Miracast & SmartView.
- Highly adaptable open APIs to show live dynamic data.
- LG and Samsung compatible through intuitive onboarding.
  - ... and much much more, ask for further details.