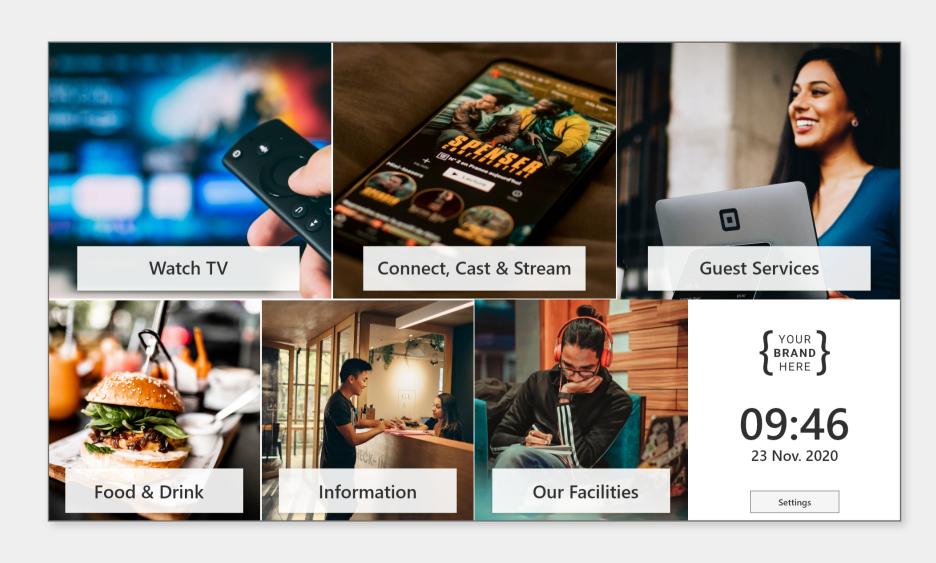

### The features

- TV channel line-up management.
- Fully customisable 1080p menus, no rigid limits.
- Information pages with online editor.
- Bespoke template library ensuring a smooth start.
- Wake-Up, including central management.
- Native TV Apps e.g. Airtime, YouTube & Web.
- External TV inputs e.g. AirPlay, Chromecast & HDMI.
- Native TV features e.g. Bluetooth, Miracast & SmartView.
- Highly adaptable open APIs to show live dynamic data.
- LG and Samsung compatible through intuitive onboarding.
  - ... and much much more, ask for further details.

Our design consultants are always on hand to help create the perfect experience