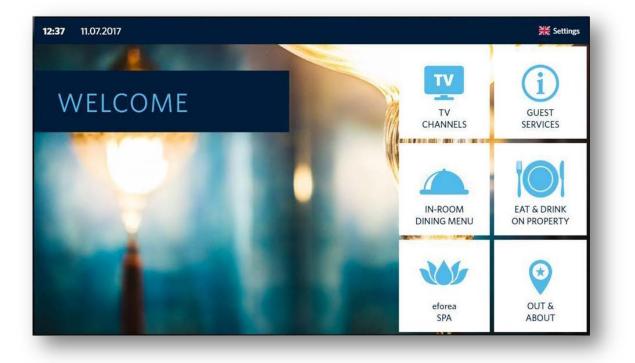

#### Features

- TV channel line-up management.
- Fully customisable graphics, menus and sub menus.
- Information pages with online editor.
- Template library.
- Wake-Up, including central management.
- o Native TV Apps e.g. Airtime, YouTube and Web browser.
- External TV inputs e.g. AirPlay, Chromecast and HDMI.
- o Native TV features e.g. Bluetooth, Miracast and SmartView.
- LG, Samsung and Philips compatible.

## Why Cloud?

- No server hardware costs.
- o Back-up and redundancy.
- o 99.95% monthly uptime.
- Simple login and administration via web.