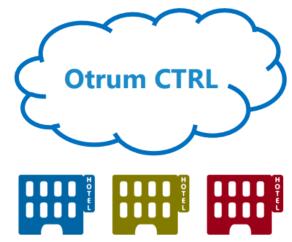

## Cloud-based management system for hospitality TV

## Why Cloud?

- No server hardware costs.
- o Back-up and redundancy.
- o 99.95% monthly uptime.
- Simple login and administration via web.

# **Commercial information**

- Pre-paid 3 year license.
- 100% cloud based.
- Multiday EPG via the cloud.
- Live Weather and Flights via the cloud.
- All services accessed from http://portal.otrum.net.
- Flat fee per hotel (not per room).