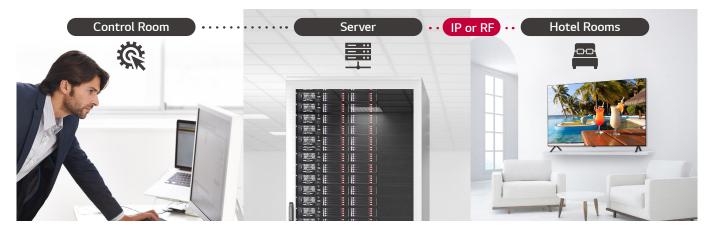

# Pro:Centric Cloud

Pro:Centric Cloud improves the usability of enterprise's CMS solution and cloudification of system, reinforcing the service of 3<sup>rd</sup> party solution. It also offers various design templates, improving data collection and analytics platform with an eye-catching dashboard.

#### Pro:Centric Direct

The hotel content management solution Pro:Centric Direct offers easy and simple editing tools, making it easy to perform service and IP network-based remote management with a single click. The Pro:Centric Direct solution enables users to edit their interface easily by providing customized interface and efficiently manages all TVs in the room. The latest PCD version provides IoT-based inroom control which will be your starting point to prepare for the suites of next generation through artificial intelligence.