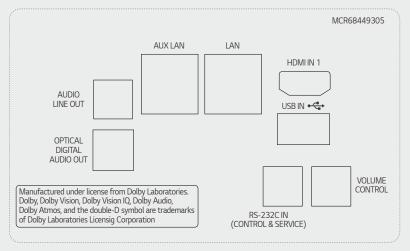

### **CONNECTIVITY**

65" / 55" / 48"

Rear

Side

<sup>\*</sup> Jack Panels may differ from the above image, so please contact LG sales team to verify before ordering.