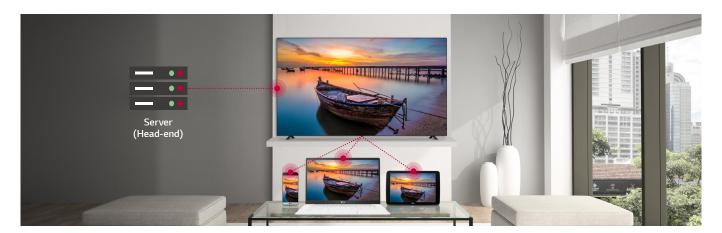

# Pro:Centric Cloud

Pro:Centric Cloud improves the usability of enterprise's CMS solution and cloudification of system, reinforcing the service of 3<sup>rd</sup> party solution. It also offers various design templates, improving data collection and analytics platform with an eye-catching dashboard.

#### Pro:Centric Direct

The hotel content management solution Pro:Centric Direct offers easy and simple editing tools, making it easy to perform service and IP network-based remote management with a single click. The Pro:Centric Direct solution enables users to edit their interface easily by providing customized interface and efficiently manages all TVs in the room. The latest PCD version provides IoT-based inroom control which will be your starting point to prepare for the suites of next generation through artificial intelligence.