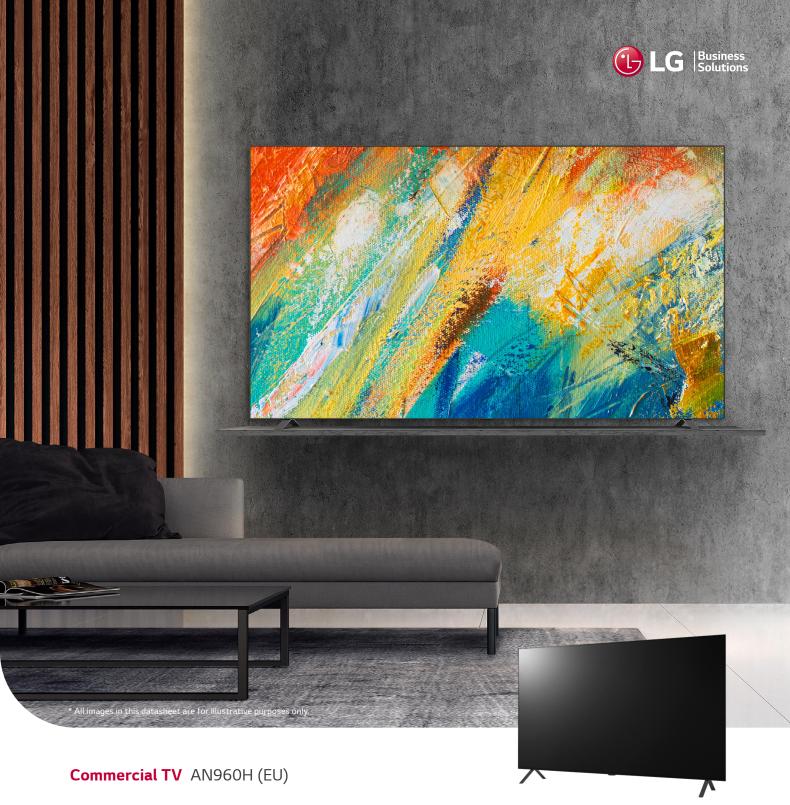

# 4K UHD OLED Hotel Smart TV with Pro:Centric Hotel Management Solutions

# AN960H (EU)

| Design                 | Stand Type                                     | 2 pole              |
|------------------------|------------------------------------------------|---------------------|
| Display                | Inch                                           | 65" / 55" / 48"     |
|                        | Resolution                                     | 3,840 × 2,160 (UHD) |
|                        | Туре                                           | OLED                |
| Broadcasting<br>System | Digital                                        | DVB-T2 / C / S2     |
|                        | Analog                                         | SECAM / PAL         |
| Solution               | Pro:Centric (Smart, Cloud, Direct), Quick Menu |                     |
|                        |                                                | ·                   |

### LG OLED Self-lit

LG Hospitality TV is unique thanks to its self-lit technology. Millions of OLED pixels come together to deliver the next level of TV. Enjoy the deep black, the rich colors and the vivid picture quality.