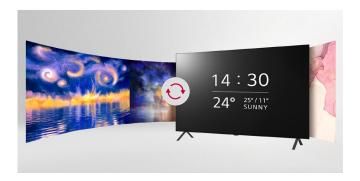

# Always On Display

Black monster TV turns into live screens with clock, art pieces or even display your own images.