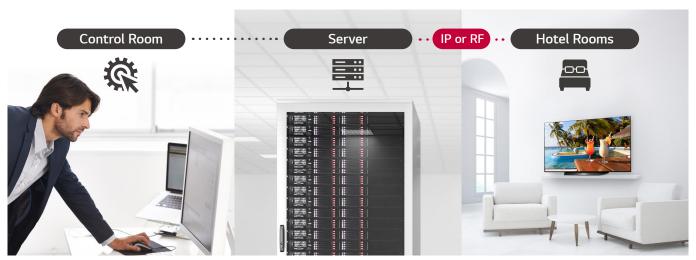

### Pro:Centric HOTEL MANAGEMENT SOLUTION

\* Image shown is for illustrative purpose only

#### Pro:Centric Direct

The hotel content management solution Pro:Centric Direct offers easy and simple editing tools, making it easy to perform service and IP network-based remote management. The Pro:Centric Direct solution enables users to easily edit their interface by providing a customized interface and efficiently manages TVs in the rooms. The current PCD version provides IoT-based in-room control as well as a voice control function through LG Natural Language Processing (NLP). These IoT and voice-related functions will be your starting point to prepare for the hotel rooms of the next generation through artificial intelligence.