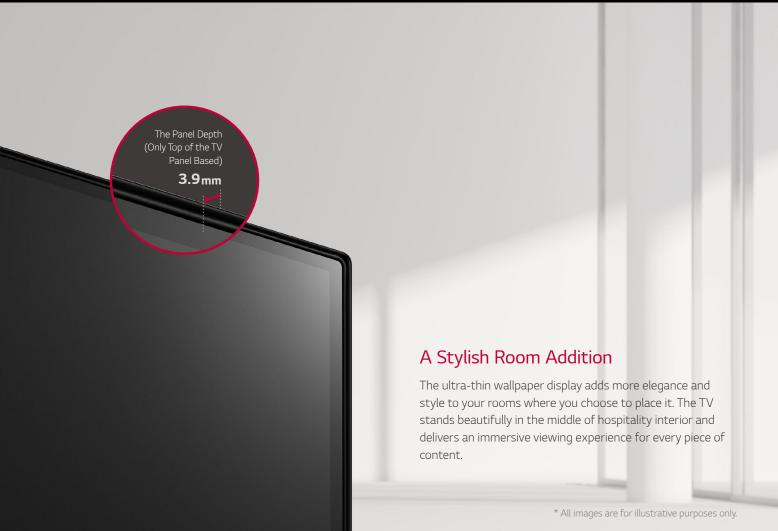

# 4K OLED Hospitality TV with Pro:Centric Solutions

Full Design Experience

TV furniture is no more necessary. ES961H can naturally blend into your space with elegant and stylish gallery design.

LG Hospitality TV is unique thanks to its self-lit technology. Millions of OLED pixels come together to deliver the next level of TV. Enjoy the deep black, the rich colors and the vivid picture quality.