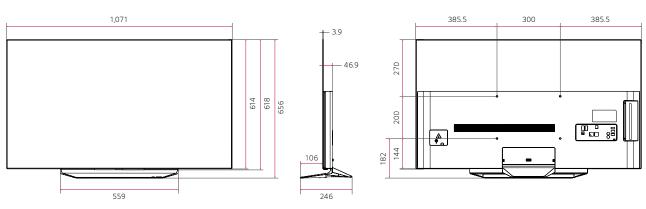

## ES961H (EU)

| Design                 | Stand Type                                 | 1 Pole (Fixed)      |
|------------------------|--------------------------------------------|---------------------|
| Display                | Inch                                       | 48"                 |
|                        | Resolution                                 | 3,840 × 2,160 (UHD) |
|                        | Туре                                       | OLED                |
| Broadcasting<br>System | Digital                                    | DVB - T2 / C / S2   |
|                        | Analog                                     | PAL                 |
| Solution               | Pro:Centric (Smart, Direct, V), Quick Menu |                     |

# **DIMENSION**

(unit: mm)





## **CONNECTIVITY**





#### Side