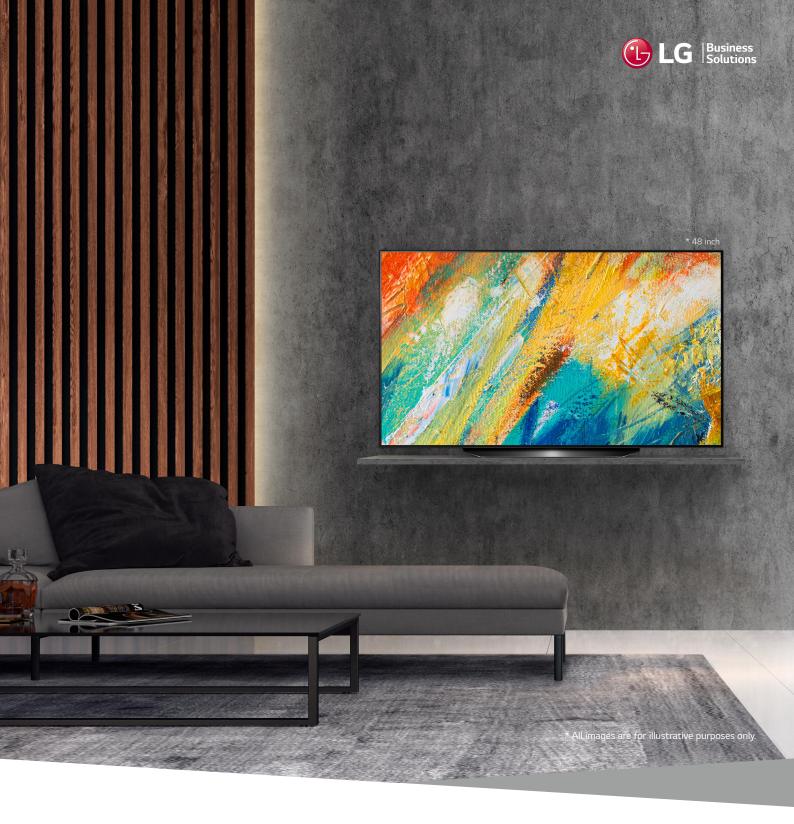

# 4K OLED Hospitality TV with Pro:Centric Solutions

Full Design Experience

TV furniture is no more necessary. ES961H can naturally blend into your space with elegant and stylish gallery design.

LG Hospitality TV is unique thanks to its self-lit technology. Millions of OLED pixels come together to deliver the next level of TV. Enjoy the deep black, the rich colors and the vivid picture quality.