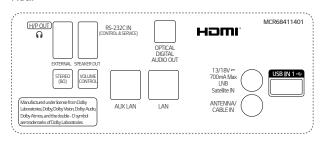

| Stand Type                                 | 1 Pole (Fixed)      |
|------------------------|--------------------------------------------|---------------------|
| Display                | Inch                                       | 48"                 |
|                        | Resolution                                 | 3,840 × 2,160 (UHD) |
|                        | Туре                                       | OLED                |
| Broadcasting<br>System | Digital                                    | DVB - T2 / C / S2   |
|                        | Analog                                     | PAL                 |
| Solution               | Pro:Centric (Smart, Direct, V), Quick Menu |                     |

# **DIMENSION**

(unit: mm)





## **CONNECTIVITY**





#### Side